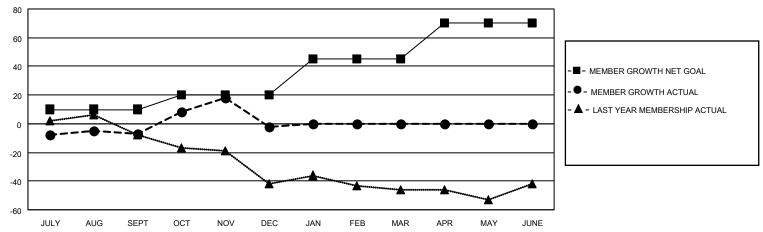

## GOALS AND ACTUAL MEMBERS CUMULATIVE

| DROPPED CLUBS: 3 |    | 26 CLUBS OF 61 ADDED 1 OR<br>MORE NEW MEMBERS | GENDER DISTRIBUTION                 |              |  |
|------------------|----|-----------------------------------------------|-------------------------------------|--------------|--|
|                  |    | WORE NEW WEINBERS                             | MALE                                | 882 (60.00%) |  |
|                  |    |                                               | FEMALE                              | 586 (39.86%) |  |
| DROPPED MEMBERS  |    |                                               | NON BINARY                          | 0 (0.00%)    |  |
| DECEASED         | 10 |                                               | PREFER NOT TO ANSWER                | 2 (0.14%)    |  |
| CLUB CANCELLED   | 0  | CLICK HERE FOR CUMULATIVE                     | TOTAL FAMILY UNIT MEMBERS 282       |              |  |
| OTHER            | 77 | MEMBERSHIP DATA                               |                                     |              |  |
| TOTAL            | 87 |                                               | FAMILY MEMBERS PAYING HALF DUES 143 |              |  |
|                  |    |                                               |                                     |              |  |

## MONTHLY MEMBERSHIP PROGRESS REPORT

LOCATION TEXAS District 2 A2 Results as of: 12/31/2022

| Clubs RESULTS FOR 2022-2023 |   |   |   | Members RESULTS FOR 2022-2023 |    |    |    |
|-----------------------------|---|---|---|-------------------------------|----|----|----|
|                             |   |   |   |                               |    |    |    |
| JULY/AUG/SEPT               | 0 | 0 | 3 | JULY/AUG/SEPT                 | 10 | 41 | 45 |
| OCT/NOV/DEC                 | 0 | 0 | 0 | OCT/NOV/DEC                   | 10 | 49 | 42 |
| JAN/FEB/MAR                 | 1 | 0 | 0 | JAN/FEB/MAR                   | 25 | 0  | 0  |
| APR/MAY/JUNE                | 1 | 0 | 0 | APR/MAY/JUNE                  | 25 | 0  | 0  |