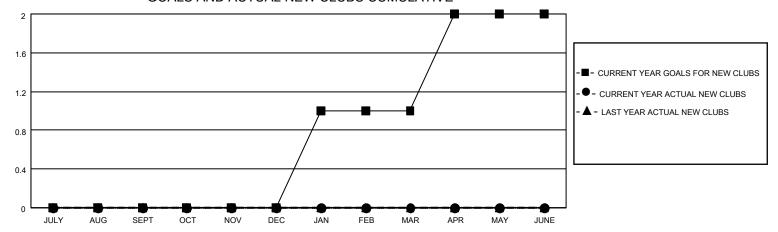

## GOALS AND ACTUAL NEW CLUBS CUMULATIVE

## MONTHLY MEMBERSHIP PROGRESS REPORT

LOCATION TEXAS District 2 A2 Results as of: 12/31/2022

| Clubs RESULTS FOR 2022-2023 |   |   |   | Members RESULTS FOR 2022-2023 |    |    |    |
|-----------------------------|---|---|---|-------------------------------|----|----|----|
|                             |   |   |   |                               |    |    |    |
| JULY/AUG/SEPT               | 0 | 0 | 3 | JULY/AUG/SEPT                 | 10 | 41 | 45 |
| OCT/NOV/DEC                 | 0 | 0 | 0 | OCT/NOV/DEC                   | 10 | 49 | 42 |
| JAN/FEB/MAR                 | 1 | 0 | 0 | JAN/FEB/MAR                   | 25 | 0  | 0  |
| APR/MAY/JUNE                | 1 | 0 | 0 | APR/MAY/JUNE                  | 25 | 0  | 0  |